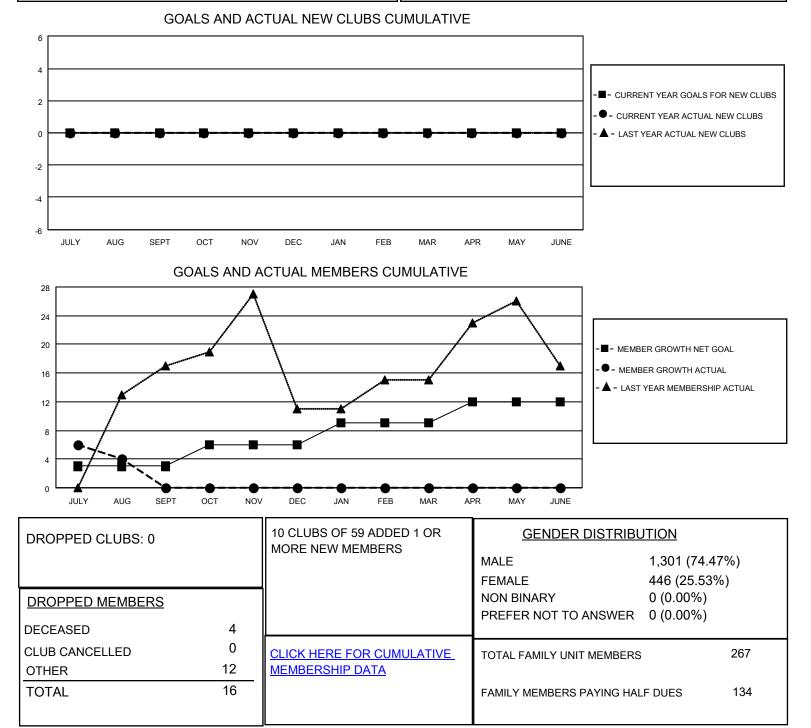

## LOCATION ILLINOIS

District 1 BK

Results as of: 8/31/2023

| Clubs                 |               |           |               | Members               |                        |                         |                                                    |
|-----------------------|---------------|-----------|---------------|-----------------------|------------------------|-------------------------|----------------------------------------------------|
| RESULTS FOR 2023-2024 |               |           |               | RESULTS FOR 2023-2024 |                        |                         |                                                    |
| QUARTER               | NEW CLUB GOAL | NEW CLUBS | DROPPED CLUBS | QUARTER               | BER GROWTH NET<br>GOAL | MEMBER GROWTH<br>ACTUAL | DROPPED<br>MEMBERS ACTUAL<br>(including transfers) |
| JULY/AUG/SEPT         | 0             | 0         | 0             | JULY/AUG/SEPT         | 3                      | 21                      | 16                                                 |
| OCT/NOV/DEC           | 0             | 0         | 0             | OCT/NOV/DEC           | 3                      | 0                       | 0                                                  |
| JAN/FEB/MAR           | 0             | 0         | 0             | JAN/FEB/MAR           | 3                      | 0                       | 0                                                  |
| APR/MAY/JUNE          | 0             | 0         | 0             | APR/MAY/JUNE          | 3                      | 0                       | 0                                                  |